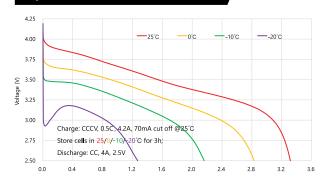

|                            |                  |
| AREA OF USE                  | DISCHARGE, 100%DOD, RESIDUALCAP.> 80%" E-BIKE/E-SCOOTER |                            |                  |
|                              |                                                         |                            |                  |

# **Physical Characteristics**



| Shape                    | Cylindrical |  |
|--------------------------|-------------|--|
| Can                      | Stell       |  |
| Height (with PET film)   | 65.3 mm     |  |
| Diameter (with PET film) | 18.6 mm     |  |
| Weight                   | 50 g        |  |
|                          |             |  |

# Discharge Rate Characteristics



# Discharge Temperature Characteristics



# **Cycle Life Characteristics**



# **Storage Characteristics**



The information shown on this document is for descriptive purpose only. This document is not intended to make or imply any performance guarantee or a product warranty.