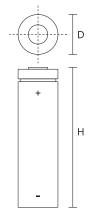

# **Physical Characteristics**

| Shape                    | Cylindrical |  |
|--------------------------|-------------|--|
| Can                      | Stell       |  |
| Height (with PET film)   | 65.3 mm     |  |
| Diameter (with PET film) | 18.6 mm     |  |
| Weight                   | 50 g        |  |
|                          |             |  |