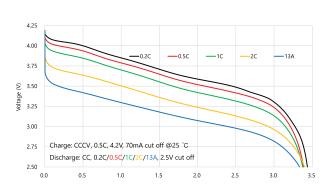

0.5C CHARGE/1C                       |                            |                  |
| AREA OF USE                  | DISCHARGE, 100%DOD, RESIDUALCAP.> 80%" E-BIKE/E-SCOOTER |                            |                  |
|                              |                                                         |                            |                  |

# **Physical Characteristics**



| Shape                    | Cylindrical |  |
|--------------------------|-------------|--|
| Can                      | Stell       |  |
| Height (with PET film)   | 65.3 mm     |  |
| Diameter (with PET film) | 18.6 mm     |  |
| Weight                   | 50 g        |  |
|                          |             |  |

# Discharge Rate Characteristics



# Discharge Temperature Characteristics



# **Cycle Life Characteristics**



# **Storage Characteristics**



The information shown on this document is for descriptive purpose only. This document is not intended to make or imply any performance guarantee or a product warranty.