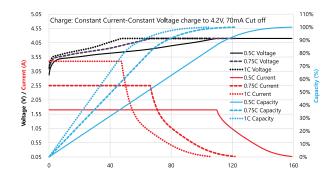

# **Cell Characteristics**

| HDA STOCK CODE               | HDA001463                                               |                            |                  |
|------------------------------|---------------------------------------------------------|----------------------------|------------------|
| BRAND                        | TEN POWER                                               |                            |                  |
| PRODUCT MODEL                | 18650-35HE                                              |                            |                  |
| CAPACITY                     | 3500 mAh                                                |                            |                  |
| СНЕН.                        | NMA                                                     |                            |                  |
| CELL VOLTAGE                 | NOMINAL: 3.6 V                                          | CHARGE: 4.2 V              | DISCHARGE: 2.5 V |
| CONTINUOUS CHARGE CURRENT    | STANDARD: 1.7 A                                         | MAXIMUM: 3.4 A             |                  |
| CHARGE TIME                  | STANDARD: 180 MIN.                                      | FAST CHARGE: 90 MIN.       |                  |
| CONTINUOUS DISCHARGE CURRENT | MAXIMUM: 10 A                                           |                            |                  |
| INTERNAL RESISTANCE          | AC (1 KHZ): ≤35 MΩ                                      |                            |                  |
| OPERATING TEMPERATURE        | CHARGE: 0°C TO 45°C                                     | DISCHARGE: (-20)°C TO 60°C |                  |
| ENERGY DENSITY               | VOLUMETRIC: 762 Wh/L                                    | GRAVIMETRIC: 263 Wh/KG     |                  |
| CYCLE % TEST DATA            | "AFTER 1000 CYCLES@0.5C CHARGE/1C                       |                            |                  |
| AREA OF USE                  | DISCHARGE, 100%DOD, RESIDUALCAP.> 80%" E-BIKE/E-SCOOTER |                            |                  |
|                              |                                                         |                            |                  |